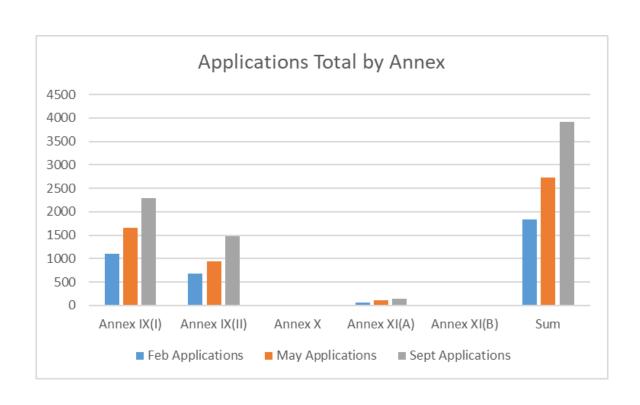

#### MDR Certificates and Applications by Annex – Comparison Feb/May/Sept 2021

IVD Notified bodies replies received – September 2021

- IVDD: 18 replies received out of 18 notified bodies designated under the IVDD
- IVDR: 6 replies received out of 6 notified bodies designated under the IVDR