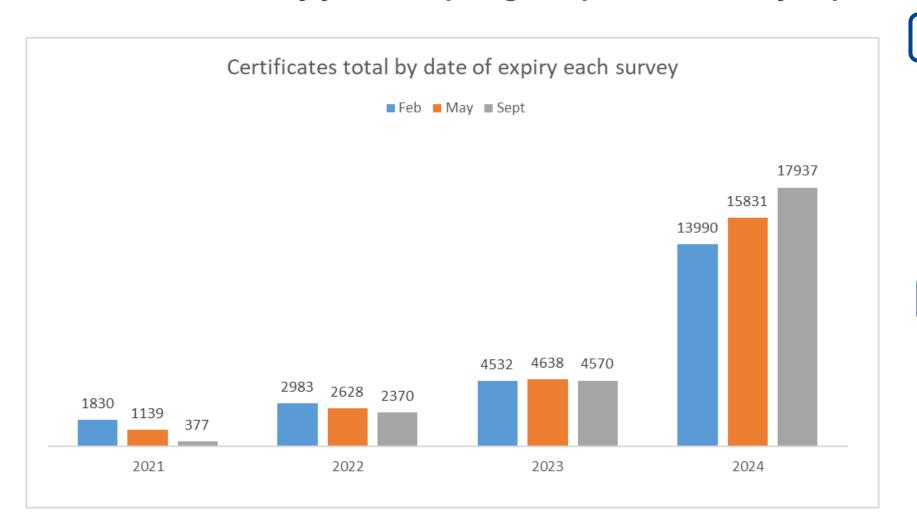

MDD/AIMDD Certificates by year of expiring comparison Feb/May/Sept 2021

MDD/AIMDD Data (1)

Tot. 25.254