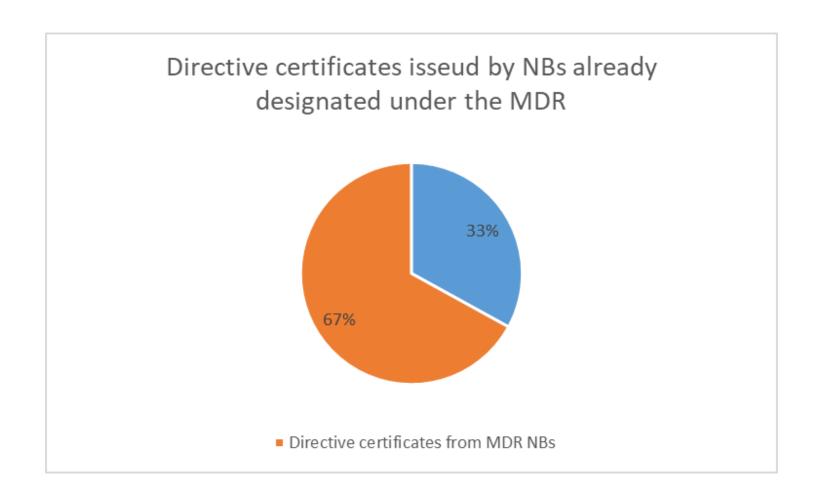

# Notified Bodies Survey on certifications and applications (MDR/IVDR)

MDCG & Stakeholders

18 October 2021

MD Notified bodies replies received – September 2021

- MDD/AIMDD: 51 replies received out of 52 notified bodies designated under the MDD (all notified bodies designated under the AIMDD replied)
- MDR: 23 replies received out of 23 notified bodies designated under the MDR



MDD/AIMDD Certificates by year of expiring comparison Feb/May/Sept 2021



MDD/AIMDD Data (1)

Tot. 25.254



#### **MDD/AIMDD Certificates – September 2021**

MDD/AIMDD Data (2)





MDR Data (1)

#### **MDR Certificates and Applications - total**





MDR Data (2)

#### MDR Certificates and Applications by Annex – Comparison Feb/May/Sept 2021











IVD Notified bodies replies received – September 2021

- IVDD: 18 replies received out of 18 notified bodies designated under the IVDD
- IVDR: 6 replies received out of 6 notified bodies designated under the IVDR



IVDD Certificates by year of expiring comparison Feb/May/Sept 2021

IVDD Data (1)

Certificates by year of expiry total





#### IVDD Certificates by Annex comparison Feb/May/Sept 2021

IVDD Data (2)





**IVDR Certificates and Applications - total** 

**IVDR Data (1)** 





IVDR Data (2)

#### IVDR Certificates and Applications by Annex – Comparison Feb/May/Sept 2021











## Thank you



© European Union 2020

Unless otherwise noted the reuse of this presentation is authorised under the <u>CC BY 4.0</u> license. For any use or reproduction of elements that are not