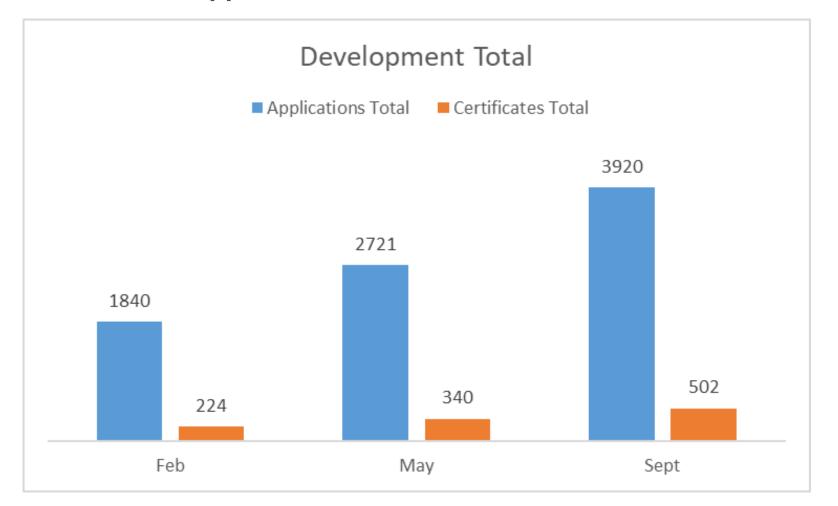

# Notified Bodies Survey on certifications and applications (MDR/IVDR)

MDCG & Stakeholders

18 October 2021

MD Notified bodies replies received – September 2021

- MDD/AIMDD: 51 replies received out of 52 notified bodies designated under the MDD (all notified bodies designated under the AIMDD replied)
- MDR: 23 replies received out of 23 notified bodies designated under the MDR



MDD/AIMDD Certificates by year of expiring comparison Feb/May/Sept 2021



MDD/AIMDD Data (1)

Tot. 25.254



#### **MDD/AIMDD Certificates – September 2021**

MDD/AIMDD Data (2)





MDR Data (1)

#### **MDR Certificates and Applications - total**





MDR Data (2)

#### MDR Certificates and Applications by Annex – Comparison Feb/May/Sept 2021











IVD Notified bodies replies received – September 2021

- IVDD: 18 replies received out of 18 notified bodies designated under the IVDD
- IVDR: 6 replies received out of 6 notified bodies designated under the IVDR



IVDD Certificates by year of expiring comparison Feb/May/Sept 2021

IVDD Data (1)

Certificates by year of expiry total





#### IVDD Certificates by Annex comparison Feb/May/Sept 2021

IVDD Data (2)





**IVDR Certificates and Applications - total** 

**IVDR Data (1)** 





IVDR Data (2)

#### IVDR Certificates and Applications by Annex – Comparison Feb/May/Sept 2021











## Thank you



© European Union 2020

Unless otherwise noted the reuse of this presentatio