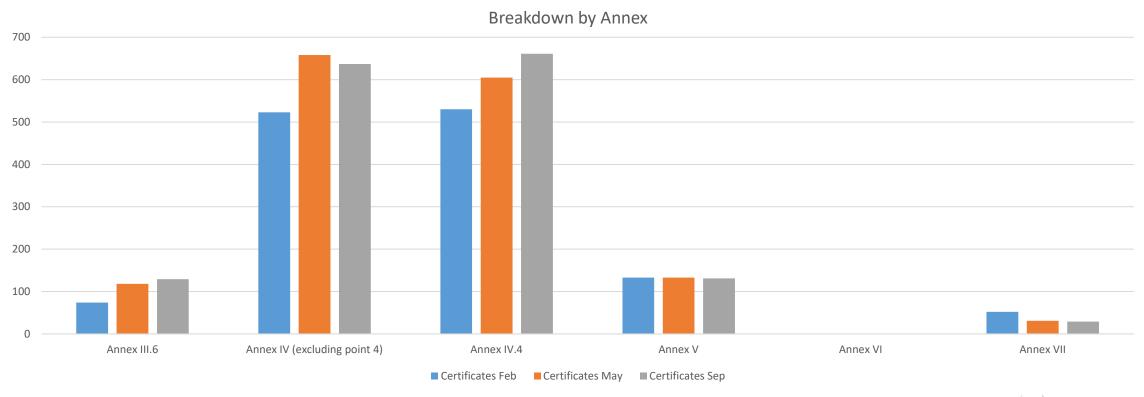

gnated under the MDR



MDD/AIMDD Certificates by year of expiring comparison Feb/May/Sept 2021



MDD/AIMDD Data (1)

Tot. 25.254



#### **MDD/AIMDD Certificates – September 2021**

MDD/AIMDD Data (2)





MDR Data (1)

#### **MDR Certificates and Applications - total**





MDR Data (2)

#### MDR Certificates and Applications by Annex – Comparison Feb/May/Sept 2021











IVD Notified bodies replies received – September 2021

- IVDD: 18 replies received out of 18 notified bodies designated under the IVDD
- IVDR: 6 replies received out of 6 notified bodies designated under the IVDR



IVDD Certificates by year of expiring comparison Feb/May/Sept 2021

IVDD Data (1)

Certificates by year of expiry total





#### IVDD Certificates by Annex comparison Feb/May/Sept 2021

IVDD Data (2)





**IVDR Certificates and Applications - total** 

**IVDR Data (1)** 





IVDR Data (2)

#### IVDR Certificates and Applications by Annex – Comparison Feb/May/Sept 2021











## Thank you



© European Union 2020

Unless otherwise noted the reuse of this presentation is authorised under the <u>CC BY 4.0</u> license. For any use or reproduction of elements that are not owned by the EU, permission may need to be sought directly from the respective right holders.