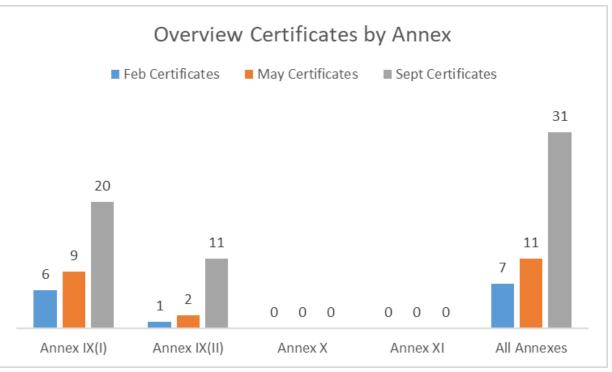

2021**

MDD/AIMDD Data (2)





MDR Data (1)

#### **MDR Certificates and Applications - total**





MDR Data (2)

#### MDR Certificates and Applications by Annex – Comparison Feb/May/Sept 2021











IVD Notified bodies replies received – September 2021

- IVDD: 18 replies received out of 18 notified bodies designated under the IVDD
- IVDR: 6 replies received out of 6 notified bodies designated under the IVDR



IVDD Certificates by year of expiring comparison Feb/May/Sept 2021

IVDD Data (1)

Certificates by year of expiry total





#### IVDD Certificates by Annex comparison Feb/May/Sept 2021

IVDD Data (2)





**IVDR Certificates and Applications - total** 

**IVDR Data (1)** 





IVDR Data (2)

#### IVDR Certificates and Applications by Annex – Comparison Feb/May/Sept 2021











## Thank you



© European Union 2020

Unless otherwise noted the reuse of this presentation is authorised under the <u>CC BY 4.0</u> license. For any use or reproduction of elements that are not owned by the EU, permission may need to be sought directly from the respective right holders.