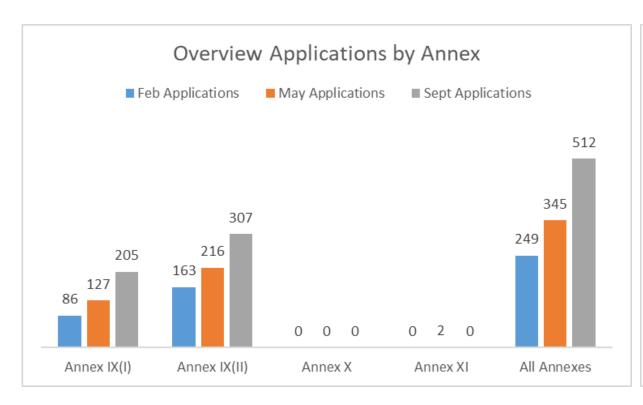

er 2021**

MDD/AIMDD Data (2)





MDR Data (1)

#### **MDR Certificates and Applications - total**





MDR Data (2)

#### MDR Certificates and Applications by Annex – Comparison Feb/May/Sept 2021











IVD Notified bodies replies received – September 2021

- IVDD: 18 replies received out of 18 notified bodies designated under the IVDD
- IVDR: 6 replies received out of 6 notified bodies designated under the IVDR



IVDD Certificates by year of expiring comparison Feb/May/Sept 2021

IVDD Data (1)

Certificates by year of expiry total





#### IVDD Certificates by Annex comparison Feb/May/Sept 2021

IVDD Data (2)





**IVDR Certificates and Applications - total** 

**IVDR Data (1)** 





IVDR Data (2)

#### IVDR Certificates and Applications by Annex – Comparison Feb/May/Sept 2021











## Thank you



© European Union 2020

Unless otherwise noted the reuse of this presentation is authorised under the <u>CC BY 4.0</u> license. For any use or reproduction of elements that are not owned by the EU, permission may need to be sought directly from the respective right holders.