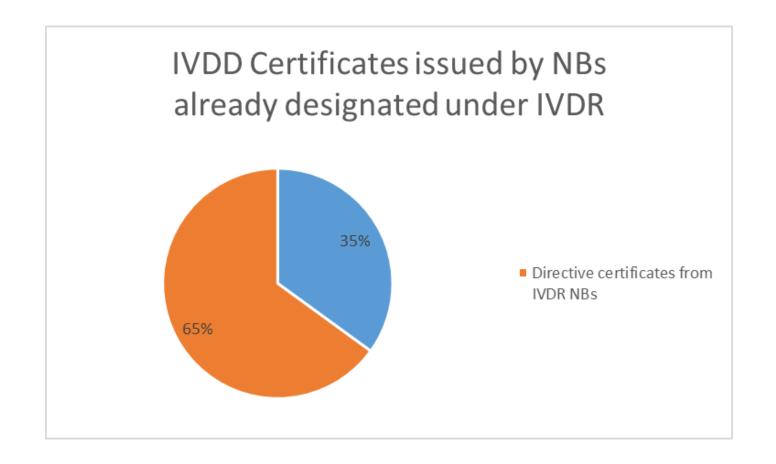

1**

MDD/AIMDD Data (2)





MDR Data (1)

#### **MDR Certificates and Applications - total**





MDR Data (2)

#### MDR Certificates and Applications by Annex – Comparison Feb/May/Sept 2021











IVD Notified bodies replies received – September 2021

- IVDD: 18 replies received out of 18 notified bodies designated under the IVDD
- IVDR: 6 replies received out of 6 notified bodies designated under the IVDR



IVDD Certificates by year of expiring comparison Feb/May/Sept 2021

IVDD Data (1)

Certificates by year of expiry total





#### IVDD Certificates by Annex comparison Feb/May/Sept 2021

IVDD Data (2)





**IVDR Certificates and Applications - total** 

**IVDR Data (1)** 





IVDR Data (2)

#### IVDR Certificates and Applications by Annex – Comparison Feb/May/Sept 2021











## Thank you



© European Union 2020

Unless otherwise noted the reuse of this presentation is authorised under the <u>CC BY 4.0</u> license. For any use or reproduction of elements that are not owned by the EU, permission may need to be sought directly from the respective right holders.