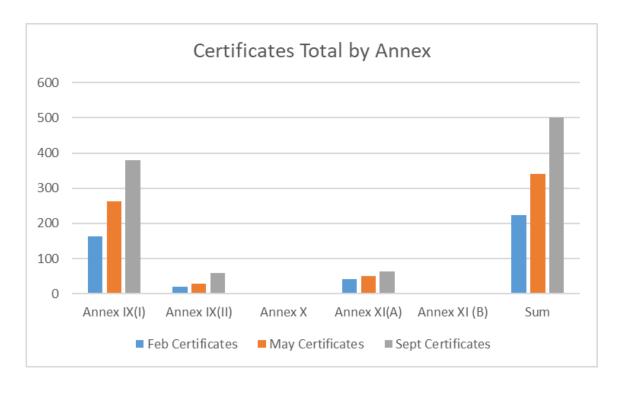

# Notified Bodies Survey on certifications and applications (MDR/IVDR)

MDCG & Stakeholders

18 October 2021

MD Notified bodies replies received – September 2021

- MDD/AIMDD: 51 replies received out of 52 notified bodies designated under the MDD (all notified bodies designated under the AIMDD replied)
- MDR: 23 replies received out of 23 notified bodies designated under the MDR



MDD/AIMDD Certificates by year of expiring comparison Feb/May/Sept 2021



MDD/AIMDD Data (1)

Tot. 25.254



#### **MDD/AIMDD Certificates – September 2021**

MDD/AIMDD Data (2)





MDR Data (1)

#### **MDR Certificates and Applications - total**





MDR Data (2)

#### MDR Certificates and Applications by Annex – Comparison Feb/May/Sept 2021











IVD Notified bodies replies received – September 2021

- IVDD: 18 replies received out of 18 notified bodies designated under the IVDD
- IVDR: 6 replies received out of 6 notified bodies designated under the IVDR



IVDD Certificates by year of expiring comparison Feb/May/Sept 2021

IVDD Data (1)

Certificates by year of expiry total





#### IVDD Certificates by Annex comparison Feb/May/Sept 2021

IVDD Data (2)





**IVDR Certificates and Applications - total** 

**IVDR Data (1)** 





IVDR Data (2)

#### IVDR Certificates and Applications by Annex – Comparison Feb/May/Sept 2021











## Thank you



© European Union 2020

Unless otherwise noted the reuse of this presentation is authorised under the <u>CC BY 4.0</u> license. For any use or reproduction of elements that are