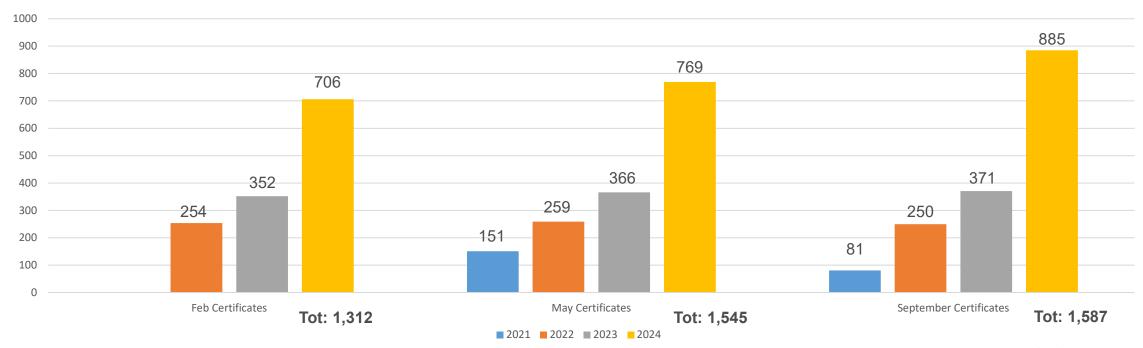

nder the AIMDD replied)
- MDR: 23 replies received out of 23 notified bodies designated under the MDR



MDD/AIMDD Certificates by year of expiring comparison Feb/May/Sept 2021



MDD/AIMDD Data (1)

Tot. 25.254



#### **MDD/AIMDD Certificates – September 2021**

MDD/AIMDD Data (2)





MDR Data (1)

#### **MDR Certificates and Applications - total**





MDR Data (2)

#### MDR Certificates and Applications by Annex – Comparison Feb/May/Sept 2021











IVD Notified bodies replies received – September 2021

- IVDD: 18 replies received out of 18 notified bodies designated under the IVDD
- IVDR: 6 replies received out of 6 notified bodies designated under the IVDR



IVDD Certificates by year of expiring comparison Feb/May/Sept 2021

IVDD Data (1)

Certificates by year of expiry total





#### IVDD Certificates by Annex comparison Feb/May/Sept 2021

IVDD Data (2)





**IVDR Certificates and Applications - total** 

**IVDR Data (1)** 





IVDR Data (2)

#### IVDR Certificates and Applications by Annex – Comparison Feb/May/Sept 2021











## Thank you



© European Union 2020

Unless otherwise noted the reuse of this presentation is authorised under the <u>CC BY 4.0</u> license. For any use or reproduction of elements that are not owned by the EU, permission may need to be sought directly from the respective right holders.