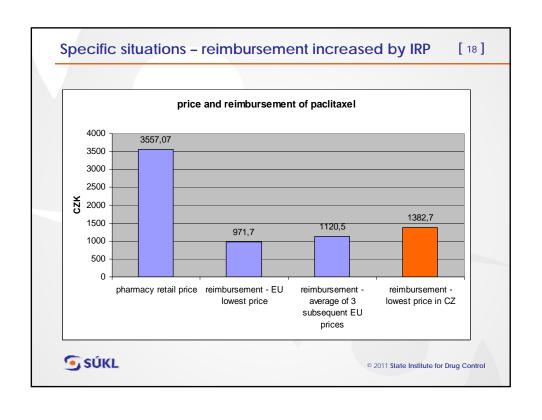

h ERP

- Data updating and retention (web databases)
- Unable to prove the price at a later stage
- Frequent changes of foreign list prices (weekly, bi-weekly, monthly)



[ 15 ]

## **Challenges associated with ERP**

- Price definition (price limits x real prices x reimbursement prices)
- discrepancy between the list price and real price on the market (tendency to adjust the real price to the reimbursement level – lower co-payment)



© 2011 State Institute for Drug Control

[ 16 ]

## Challenges associated with ERP

- Relevant and comparable data (timelimited price discounts, direct-to pharmacy distribution, availability of the product on specific market)
- different pricing systems (price tenders NL, free pricing - DK, SE)
- Price is listed, but the product is not actually traded











Revision of maximum price limits in 2008 results

Suvering prices of almost 3000 products
Savings 113,5 million € from final decisions

Revision of reimbursement (still ongoing)results

O. revision 2008-2009 (3 reference groups)

24,3 million € from finally decided revisions

1. revision 2009-2011 (303 reference groups +
572 active substances)

206,8 million € from finally decided revisions

141,9 million € from unfinished revisions

Overall estimated savings: 348,7 million €

[ 23 ]

#### Plans for the future - price regulation

- Widened reference basket (all EU countries except CZ, BG, EE, CY, LU, MT, DE, AT, RO)
- Maximum price set as:
  - an average of 3 lowest prices in reference basket
  - According to an agreement between MAH and the payer (new option)
  - Ex-factory price of