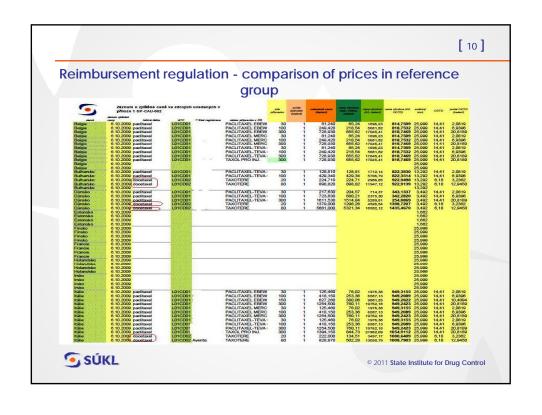

| 9                                   | 156        | et maximá           | účinná     |                                    |                | gene                   | sila<br>připrav<br>r ku/jedn | k             | Nalezená           | cena<br>výrobce<br>(balení,  | cena<br>výrobce na<br>jednotku | kurz (III- | - Alternativa | cena<br>výrobce<br>(balení, nár. |
|-------------------------------------|------------|---------------------|------------|------------------------------------|----------------|------------------------|------------------------------|---------------|--------------------|------------------------------|--------------------------------|------------|---------------|----------------------------------|
|                                     |            | datum 🔻             |            |                                    |                |                        |                              | (baler -      | cena 🔻             | Kč)                          | ▼ (Kč)                         | ▼ V/2008)  |               | • m.)                            |
| Belgie                              | ne         |                     | paclitaxel |                                    | XXX            | YYY                    | 30                           | 1             |                    | •                            |                                |            | 126           |                                  |
| Bulharsko                           | ne         |                     | paclitaxel |                                    | XXX            | 777                    | 30                           | 1             |                    | -                            |                                |            | 846           |                                  |
| Dánsko                              | ne         |                     | paclitaxel |                                    | \$xx           |                        | 30                           |               |                    | -                            | -                              |            | 368           |                                  |
| Estonsko                            | ano        |                     | paclitaxel |                                    | 5000<br>5000   | Tyyy<br>Tyyy           | 30                           | 1             |                    |                              |                                |            | 606<br>126    |                                  |
| Finoko<br>Francie                   | ne<br>ane  | 14.7.2008           | paclitaxel |                                    | 500X           | 777                    | 30                           | 1             |                    |                              |                                | 25,        |               |                                  |
| Holandsko                           | ne         |                     | pacinaxei  |                                    | 50X            | YYY                    | 30                           | 1             |                    |                              |                                |            | 126           |                                  |
| Irsko                               | ne         |                     | paclitaxel |                                    | 500X           | YYY                    | 30                           | 1             |                    | -                            | -                              |            | 126           |                                  |
| Itálie                              | ann        |                     | paclitaxel |                                    | 500X           | YYY                    | 30                           | 7 1           | 139,420            | 2122.5                       | 4 2122                         |            | 126           | 84 48                            |
| Kypr                                | ne         |                     | paclitaxel |                                    | 500X           | YYY                    | 30                           | 7 1           | 133,420            | 2122,0                       | . 2122                         |            | 126           | 04,40                            |
| Litva                               | ano        |                     | paclitaxel |                                    | 500X           | YYY                    | 30                           | * 1           | 278,450            | 1846.7                       |                                |            | 277           | 253.78                           |
| Lotyšsko                            | ne         |                     | paclitaxel |                                    | 500X           | YYY                    | 30                           | 1 1           | 270,430            | 1040,7                       | / 1040                         |            | 013           | 200,70                           |
| Lucembursko                         | ne         |                     | paclitaxel |                                    | 500X           | TYYY                   | 30                           | 7 1           |                    |                              |                                | 25,        |               |                                  |
| Maďarsko                            | ano        |                     | paclitaxel |                                    | 500X           | YYY                    | 30                           | * 4           | 39502,000          | 3910.7                       | 0 3910                         |            | 099           | 39502.02                         |
| Malta                               | ne         |                     | paclitaxel |                                    | 500X           | YYY                    | 30                           | 1             | 35302,000          | 3010,8                       | 0 3516                         | 25.        |               | 35302,02                         |
| Německo                             | ne         |                     | paclitaxel |                                    | 500X           | 777                    | 30                           | 1 1           |                    | -                            |                                | 25,        |               |                                  |
| Polsko                              | ne         |                     | paclitaxel |                                    | 500X           | YYY                    | 30                           | 1             |                    |                              | 100                            |            | 264           |                                  |
| Portugalsko                         | ano        |                     | paclitaxel |                                    | 500X           | YYY                    | 30                           | 7 1           |                    |                              |                                |            | 126           |                                  |
| Rakousko                            | ne         |                     | paclitaxel |                                    | 500X           | YYY                    | 30                           | 1             |                    |                              | 1.                             |            | 126           |                                  |
| Rumunsko                            | ne         |                     | paclitaxel |                                    | 500X           | TYYY                   | 30                           | 1             |                    |                              |                                |            | 844           |                                  |
| Řecko                               | ano        |                     | paclitaxel |                                    | 5000           | YYY                    | 7 30                         | * 1           | 164,910            | 2696.9                       | 3 2596                         |            | 126           | 103,36                           |
| Slovensko                           | ne         |                     | paclitaxel |                                    | 500X           | YYY                    | 30                           | 1             |                    | -                            |                                |            | 783           | 1                                |
| Slovinsko                           | ne         |                     | paclitaxel |                                    | 5xx            | TYYY                   | 30                           | 1             |                    | 25                           | -                              |            | 126           |                                  |
| Španělsko                           | ano        |                     | paclitaxel |                                    | 5oox           | YYY                    | 30                           | * 1           | 171,680            | 3019,5                       | 7 3019                         |            | 126           | 120,18                           |
| Švédsko                             | ne         |                     | paclitaxel |                                    | 500X           | YYY                    | 30                           | 1 1           |                    | 2                            | -                              |            | 684           |                                  |
| Velká Britanie                      | ne         | 14.7.2008           | paclitaxel | LD1CD01                            | *xxx           | YYY                    | 30                           | 1 1           |                    |                              |                                | 31,        | 905           | l.                               |
| Při řízení neby                     | použit zan |                     |            | NCE BASKET C<br>§ 39a, odst.(2) a) | OUNTRIES § 39a | , (2), a) ·            | - průmě                      | r alespoñ     | 3 zemí refer       | enčního k                    | roše                           |            |               |                                  |
| ldentifikace p<br>alternativa<br>ne |            | kód súkl<br>0076204 |            | A7C<br><b>[L01CD01</b>             | výrob<br>"XXX  | ce náze<br><b>'YYY</b> | v sila<br>30                 | jednotek<br>1 | datum<br>14.7.2008 | <i>vytvořil/a</i><br>Konečný | max cena<br>2699               |            |               |                                  |