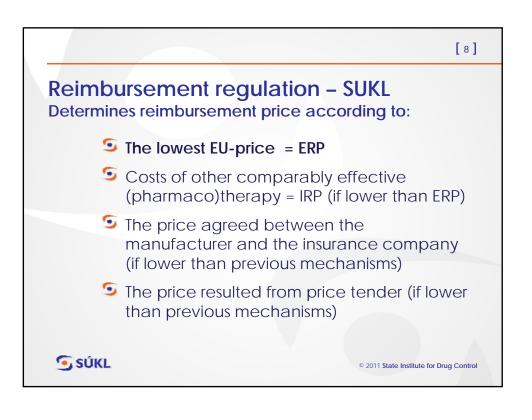

#### Price regulation - Ministry of Health

Price decree valid since 20.3.2009

#### Reimbursable pharmaceuticals - regulated by:

- Maximum ex-factory price and degressive markup (topmost limits, real ex-factory prices and applied mark-ups can be lower)
- Only degressive mark-up: for ATC groups listed in price assessment (sufficient self-regulation of the market)

Non-reimbursable pharmaceuticals – no price regulation

© 2011 State Institute for Drug Control

[6]