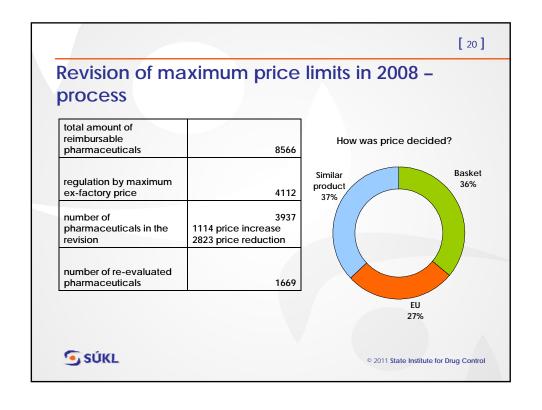

Revision of maximum price limits in 2008 results

Suvering prices of almost 3000 products
Savings 113,5 million € from final decisions

Revision of reimbursement (still ongoing)results

O. revision 2008-2009 (3 reference groups)