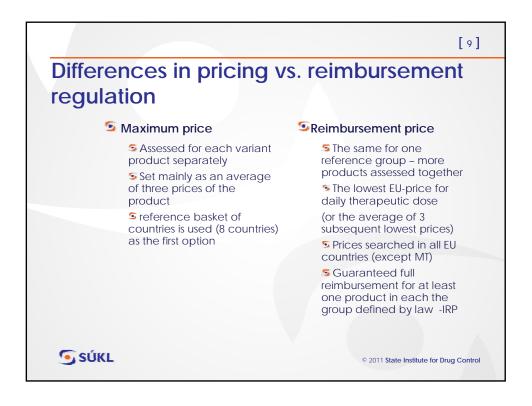

## Price regulation - SUKL

Defines maximum ex-factory price (topmost limit) – external reference pricing

- Average of at least 3 ex-factory prices in reference basket countries (Estonia, France, Greece, Hungary, Italy, Lithuania, Portugal, Spain)
  - Company has an option to apply for the use of the lowest price of the generic instead of one or more prices
- Average of the 3 lowest ex-factory prices in all EU countries
- Ex-factory price of similar (therapeutically interchangeable) product in the Czech republic or EU